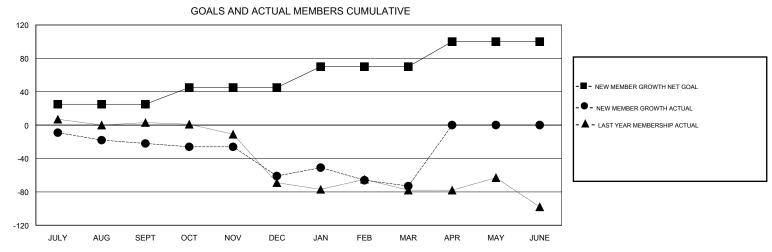

## MONTHLY MEMBERSHIP PROGRESS REPORT

## District 117 A

Results as of: 3/31/2017







| DROPPED CLUBS: 2  DROPPED MEMBERS |          | 20 CLUBS OF 40 ADDED 1 OR MORE NEW MEMBERS | GENDER DISTR<br>MALE<br>FEMALE | 379 (41.88%)<br>526 (58.12%) |     |
|-----------------------------------|----------|--------------------------------------------|--------------------------------|------------------------------|-----|
| DECEASED                          | 5        | CLICK HERE FOR CUMULATIVE MEMBERSHIP DATA  | TOTAL FAMILY UNIT MEMBERS      |                              | 100 |
| CLUB CANCELLED OTHER              | 35<br>87 |                                            | FAMILY MEMBERS PAYING HALF     |                              | 52  |
| TOTAL                             | 127      |                                            | 5020                           |