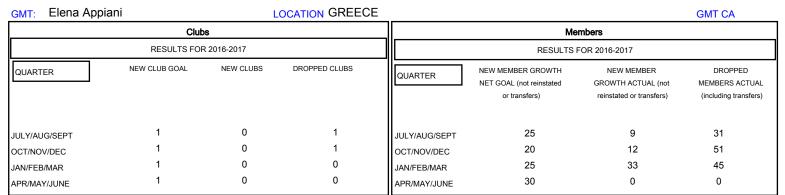

## MONTHLY MEMBERSHIP PROGRESS REPORT

## District 117 A

Results as of: 3/31/2017







| DROPPED CLUBS: 2  DROPPED MEMBERS |          | 20 CLUBS OF 40 ADDED 1 OR MORE NEW MEMBERS | GENDER DISTR<br>MALE<br>FEMALE | 379 (41.88%)<br>526 (58.12%) |     |
|-----------------------------------|----------|--------------------------------------------|--------------------------------|------------------------------|-----|
| DECEASED                          | 5        | CLICK HERE FOR CUMULATIVE MEMBERSHIP DATA  | TOTAL FAMILY UNIT MEMBERS      |                              | 100 |
| CLUB CANCELLED OTHER              | 35<br>87 |                                            | FAMILY MEMBERS PAYING HALF     |                              | 52  |
| TOTAL                             | 127      |                                            | 5020                           |