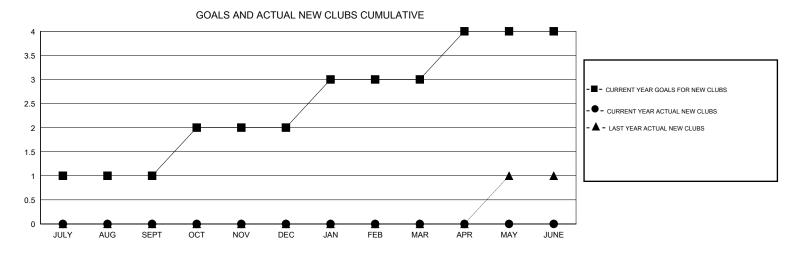

## MONTHLY MEMBERSHIP PROGRESS REPORT

## District 117 A

Results as of: 3/31/2017







| DROPPED CLUBS: 2  DROPPED MEMBERS |          | 20 CLUBS OF 40 ADDED 1 OR MORE NEW MEMBERS | GENDER DISTR<br>MALE<br>FEMALE | 379 (41.88%)<br>526 (58.12%) |     |
|-----------------------------------|----------|--------------------------------------------|--------------------------------|------------------------------|-----|
| DECEASED                          | 5        | CLICK HERE FOR CUMULATIVE MEMBERSHIP DATA  | TOTAL FAMILY UNIT MEMBERS      |                              | 100 |
| CLUB CANCELLED OTHER              | 35<br>87 |                                            | FAMILY MEMBERS PAYING HALF     |                              | 52  |
| TOTAL                             | 127      |                                            | 5020                           |